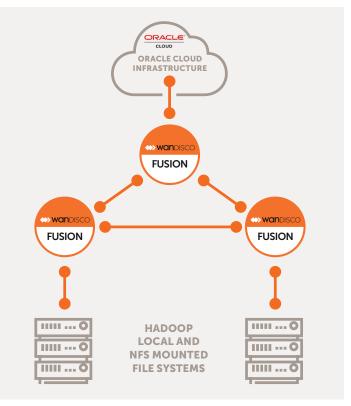

#### Seamless cloud migration

Use WANdisco Fusion to build your Cloud Data Lake. Coordinate all your data, combining on-premises data in local and NFS mounted file systems, Hadoop clusters and other cloud environments. Our game-changing, patented technology captures every change and supports hybrid cloud use cases for on-demand burst-out processing, data archiving and offsite disaster recovery with no downtime and without risk of data loss.

#### Petabyte-scale Data Movement & Data Lake Migration

Migrate large-scale data to the cloud with no downtime or data loss. WANdisco Fusion guarantees data consistency across multi-region or multi-cloud environments. Connect any version of object storage to the native Oracle Cloud Infrastructure and unify your data lake. Cloud and on-premises environments operate in parallel during operation, allowing business continuity.

#### Accommodate changes with flexible architecture

Enable multi-vendor strategies — and take control of your data gravity. Oracle Cloud, on-premises storage and other cloud environments stay continuously in sync with read/ write access to the same data at every location.

#### File

- Oracle Object Storage
  (OCI and Classic)
- OpenStack<sup>®</sup> Swift
- Amazon S3®
- Virtustream Storage
  Cloud
- IBM COS
- NetApp ONTAP
- Local and NFS mounted file systems